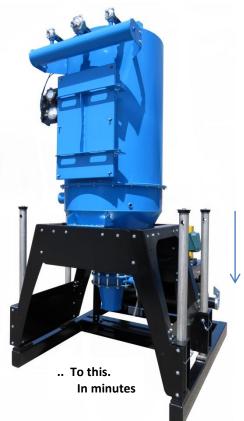

### Highlights

- Continuous duty vacuum up to 16" Hg
- Handle ultra-fine powders with the most trouble free filters in the industry
- Configure for explosive materials

Transform this ..

- Easily portable by lift truck
- Batch or continuous discharge
- UL, C-UL & CE Compliance