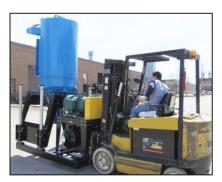

#### The ELEVATOR™ Portable Vacuum Loader

**Need to fill supersacs?** Choose an ELEVATOR™ and get cleaning. Combine fast and simple setup and industrial class vacuum in a compact, take-anywhere frame.

The ELEVATOR™ industrial vacuum is designed to fill supersacs, Gaylord bins, and hoppers. Yet it's easily moved by forklift. Lift up the filter housing and set the pins. It's that easy.

Pick up and go portability.

Benefit from the best filtration system on the market. From carbon black and super fines, to wood fibres, or pellets, we'll configure a system that's perfect for you. So it will work for years and years with minimum fuss.

### Highlights

- Continuous duty vacuum up to 16" Hg
- Handle ultra-fine powders with the most trouble free filters in the industry
- Configure for explosive materials

Transform this ..

- Easily portable by lift truck
- Batch or continuous discharge
- UL, C-UL & CE Compliance